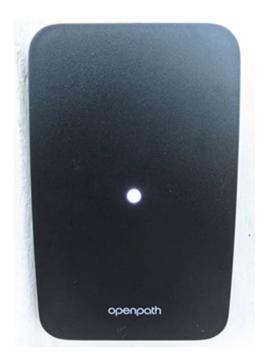

When you arrive on campus to access the door make sure to have your smartphone on you and wave your hand in front of and close to the door reader. Door Reader below.

If you don't have a smartphone, please contact the IT helpdesk (<a href="helpdesk">help@hanover.edu</a> or 812-866-6899).