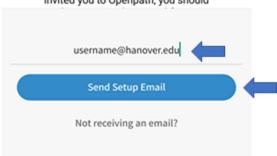

Input your Hanover College email address and touch Send Setup Email

openpath

If your administrator has already invited you to Openpath, you should

Open the email from OpenPath on your smartphone and go to step 2 and touch Set Up Phone