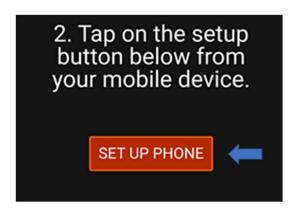

Input your Hanover College email address and touch Send Setup Email

openpath

If your administrator has already invited you to Openpath, you should

Open the email from OpenPath on your smartphone and go to step 2 and touch Set Up Phone

This will open the OpenPath Mobile Access app. Follow the instructions to setup your phone permissions to gain access.

\*\*\*Make sure to give Location permission to the Openpath app. Once you get to the screen below you will have access.