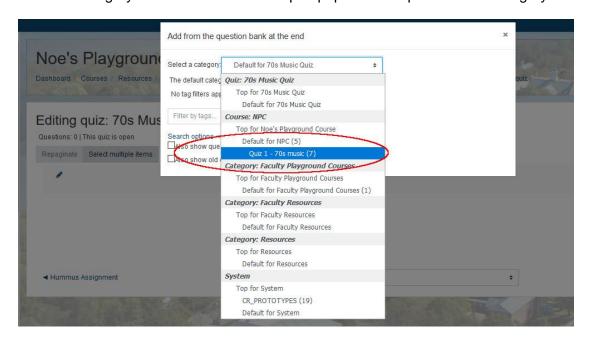

11. Select the category from the menu at the top to populate the quiz from the category.....

12. Select particular questions or click on the topmost tick box to select them all. Click the button at the bottom to add the questions to the quiz.