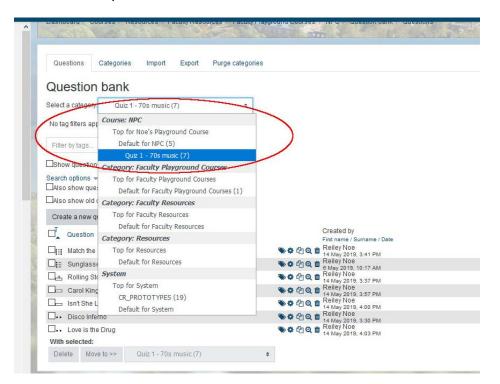

11. Select the category from the menu at the top to populate the quiz from the category.....

12. Select particular questions or click on the topmost tick box to select them all. Click the button at the bottom to add the questions to the quiz.