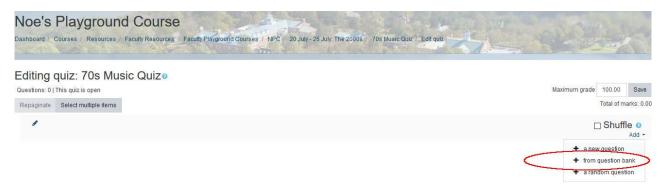

## 7. And here they are

8. You can access these questions from the menu.....

9. You can create a quiz on the course page....

You can edit a quiz and add question bank questions that populate just from that particular category.

11. Select the category from the menu at the top to populate the quiz from the category.....

12. Select particular questions or click on the topmost tick box to select them all. Click the button at the bottom to add the questions to the quiz.