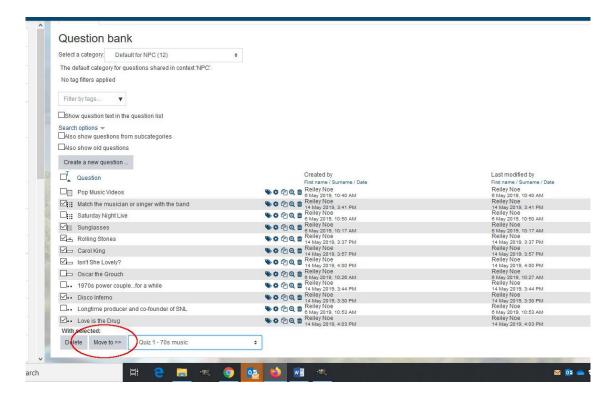

5. On the list of questions, mark the ones that you want in the category. If you want all of them, click the tick box above the first question. Otherwise, pick the ones that you want moved there.

At the bottom, click on the menu next to Move to. You'll find your category. Select it on the menu.

6. Click on the move to button to move the questions you've selected into the category that you've made.