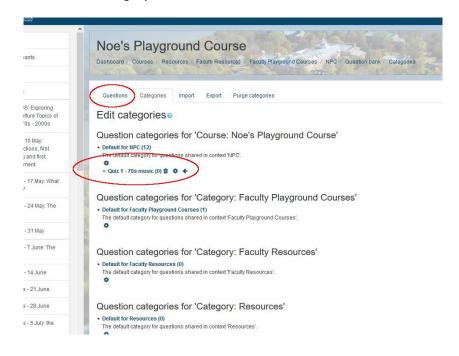

On the Edit Category screen scroll down to the bottom and name the category (or one of the categories) for your quiz bank.

4. The category appears on the same screen as you scroll up. Click on the Questions tab to move the quiz questions into the category.