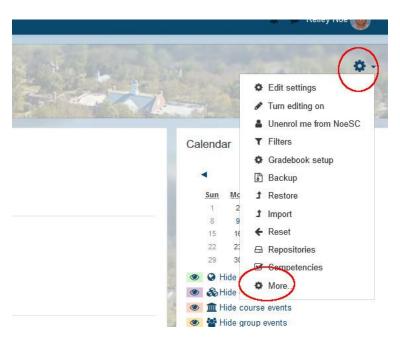

Question banks are particular to specific courses.

1. Find the course that you want to make categories for. Go to the Gear and click on More at the bottom of the menu.

2. Click on the Categories link. We'll make a category and then move pre-existing questions into the category. You can make categories first and then populate the categories with new questions.