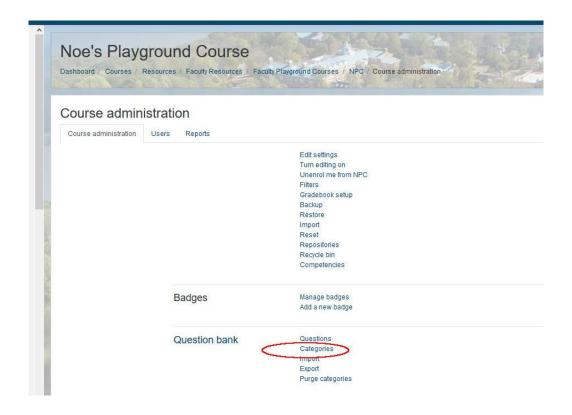

Question banks are particular to specific courses.

1. Find the course that you want to make categories for. Go to the Gear and click on More at the bottom of the menu.

2. Click on the Categories link. We'll make a category and then move pre-existing questions into the category. You can make categories first and then populate the categories with new questions.