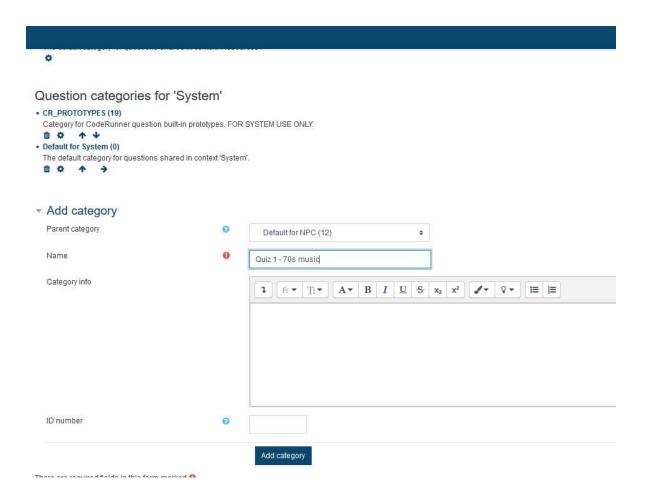

On the Edit Category screen scroll down to the bottom and name the category (or one of the categories) for your quiz bank.

4. The category appears on the same screen as you scroll up. Click on the Questions tab to move the quiz questions into the category.