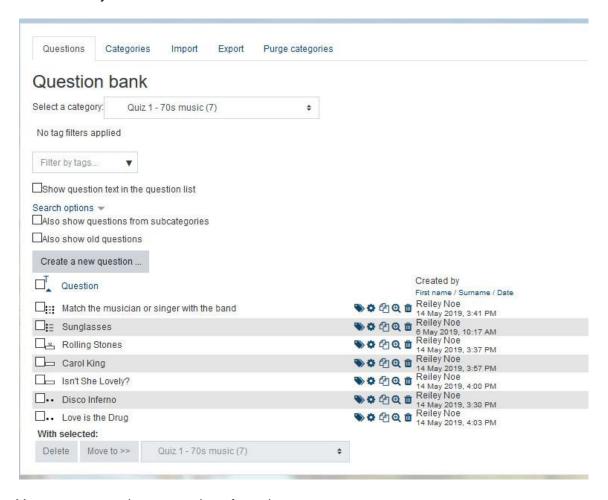

## 7. And here they are

8. You can access these questions from the menu.....

9. You can create a quiz on the course page....

You can edit a quiz and add question bank questions that populate just from that particular category.