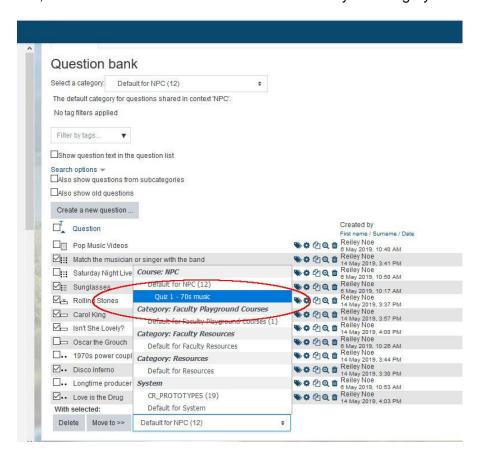

5. On the list of questions, mark the ones that you want in the category. If you want all of them, click the tick box above the first question. Otherwise, pick the ones that you want moved there.

At the bottom, click on the menu next to Move to. You'll find your category. Select it on the menu.

6. Click on the move to button to move the questions you've selected into the category that you've made.