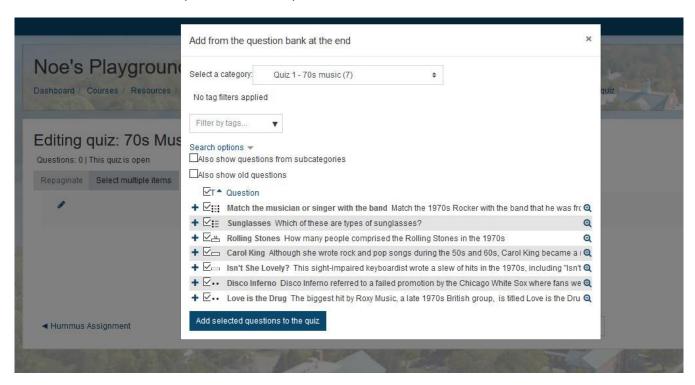

11. Select the category from the menu at the top to populate the quiz from the category.....

12. Select particular questions or click on the topmost tick box to select them all. Click the button at the bottom to add the questions to the quiz.